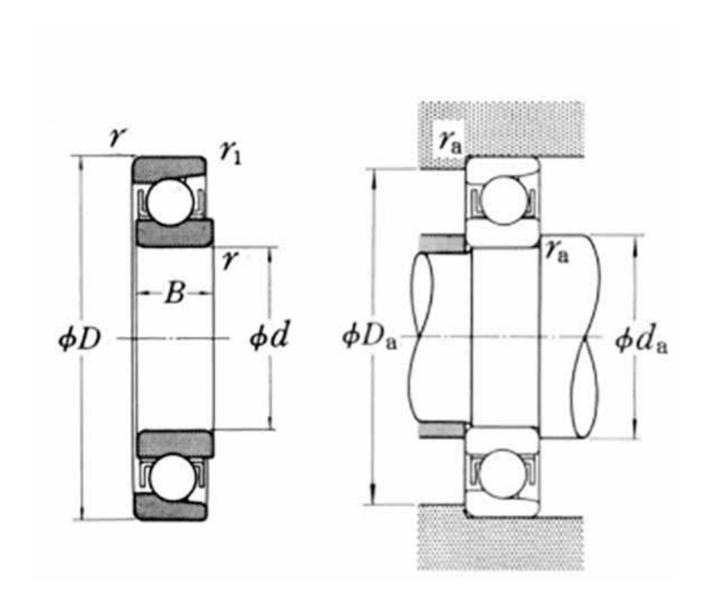

## **Basic dimensions**

Outer diameter [D] 21.00 mm

| Inner diameter [d] Width [B] | 6.00<br>7.00 | mm<br>mm |
|------------------------------|--------------|----------|
| Physical properties          |              |          |
| Load rating static [C0r]     | 445.00       | n        |
| Load rating static kgf       | 46.00        |          |
| Load rating dynamic kgf      | 254.00       |          |
| Load rating dynamic [Cr]     | 2 490.00     | n        |
| Limiting speed grease [rpm]  | 30 000.00    | rpm      |
| Limiting speed oil [rpm]     | 36 000.00    | rpm      |
| Weight                       | 0.01         | kg       |
|                              |              |          |
| Other data                   |              |          |
| Radius 1 min [r1 min]        | 0.15         | mm       |
| Ref diam groove max [Da max] | 19.00        | mm       |
| Ref rad max [ra max]         | 0.30         | mm       |
| Radius min [r min]           | 0.30         | mm       |
| Ref diam shaft min [da min]  | 8.00         | mm       |